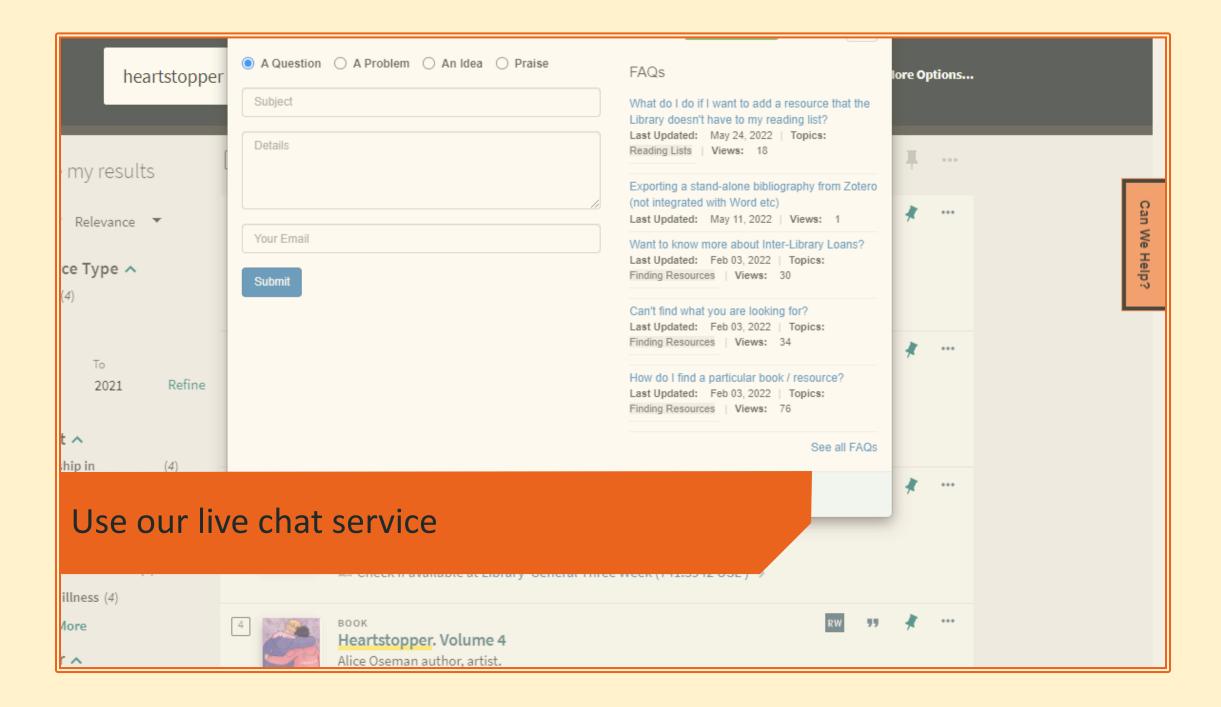

## Getting help









## Library sessions – Autumn term

Library introduction - 11/10/23, 10:00am - 11:30am https://rhul.libcal.com/calendar/training/PGRInduction

Read all about it: finding and accessing newspapers for research – 13/11/23, 10:00am - 11:30am https://rhul.libcal.com/calendar/training/News

Advanced Search Techniques – 1/12/23, 10:00am - 11:30am <a href="https://rhul.libcal.com/calendar/training/AdvancedSearch">https://rhul.libcal.com/calendar/training/AdvancedSearch</a>

Reliability and usefulness – how to critically evaluate information – 14/12/23, 10:00am - 11:30am https://rhul.libcal.com/calendar/training/CriticalEvaluation

PGR Coffee Morning – 31<sup>st</sup> October, 10.30am – 11:30am