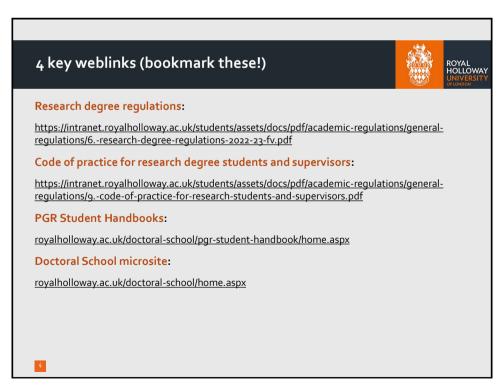

| Ехр    | ectations by Year                                                                                                                                                                          |                                                                                                                                                                                                                                | ROYAL<br>HOLLOW,<br>UNIVERSI<br>OF LONDON                                                                                 |
|--------|--------------------------------------------------------------------------------------------------------------------------------------------------------------------------------------------|----------------------------------------------