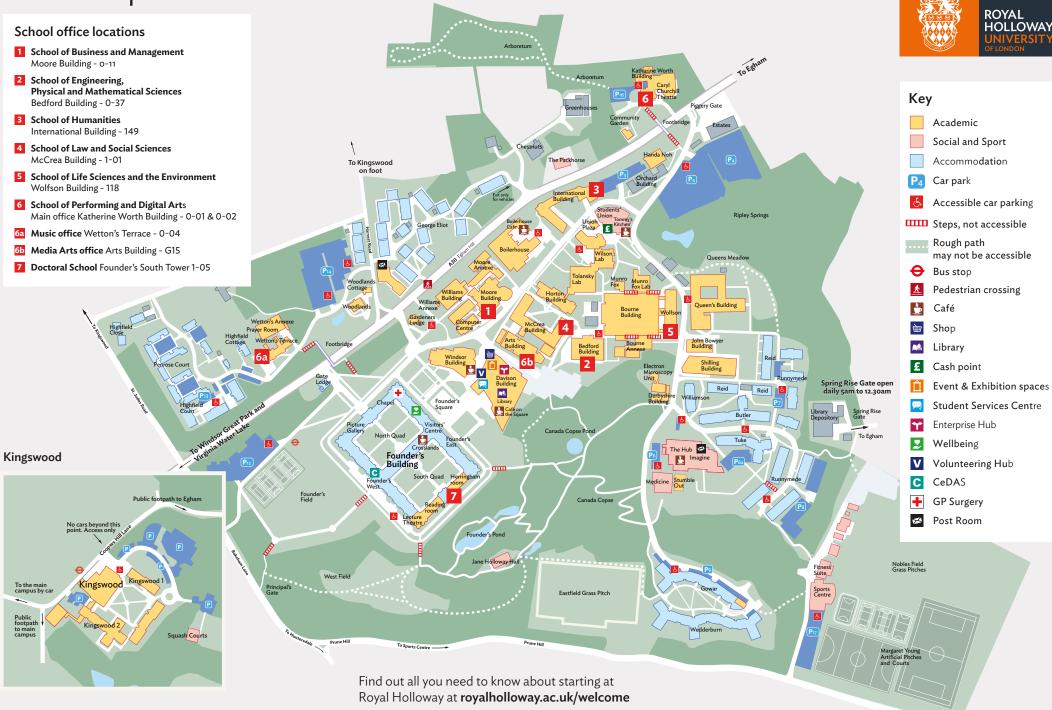

## Our campus

## Academic locations

| School offices                                            |                                                      |
|-----------------------------------------------------------|------------------------------------------------------|
| School of Business and Management                         | Moore Building - 0-11                                |
| School of Engineering, Physical and Mathematical Sciences | Bedford Building - 0-37                              |
| School of Humanities                                      | International Building - 149                         |
| School of Law and Social Sciences                         | McCrea Building - 1-01                               |
| School of Life Sciences and the Environment               | Wolfson Building - 118                               |
| School of Performing and Digital Arts                     | Main office – Katherine Worth Building - 0-01 & 0-02 |
|                                                           | Music office – Wetton's Terrace - 0-04               |
|                                                           | Media Arts office – Arts Building - G15              |
| Doctoral School                                           | Founder's South Tower 1-05                           |