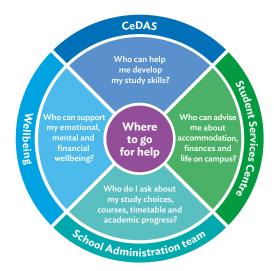

|
| WETTONS-A      | Room A |
| WETTONS-B      | Room B |

| Windsor Building |                                |
|------------------|--------------------------------|
| WINDSOR-0-02     | Ground Floor Seminar Room 0-02 |
| WINDSOR-o-o3     | Ground Floor Seminar Room 0-03 |
| WINDSOR-0-04     | Ground Floor Seminar Room 0-04 |
| WINDSOR-0-05     | Ground Floor Seminar Room 0-05 |
| WINDSOR-1-02     | First Floor Seminar Room 1-02  |
| WINDSOR-1-03     | First Floor Seminar Room 1-03  |
| WINDSOR-1-04     | First Floor Seminar Room 1-04  |
| WINDSOR-1-05     | First Floor Seminar Room 1-05  |
| WINDSOR-AUD      | Auditorium                     |

| Wolfson      |           |
|--------------|-----------|
| WOLFSON-128  | Room 128  |
| WOLFSON-130A | Room 130A |
| WOLFSON-351  | Room 351  |