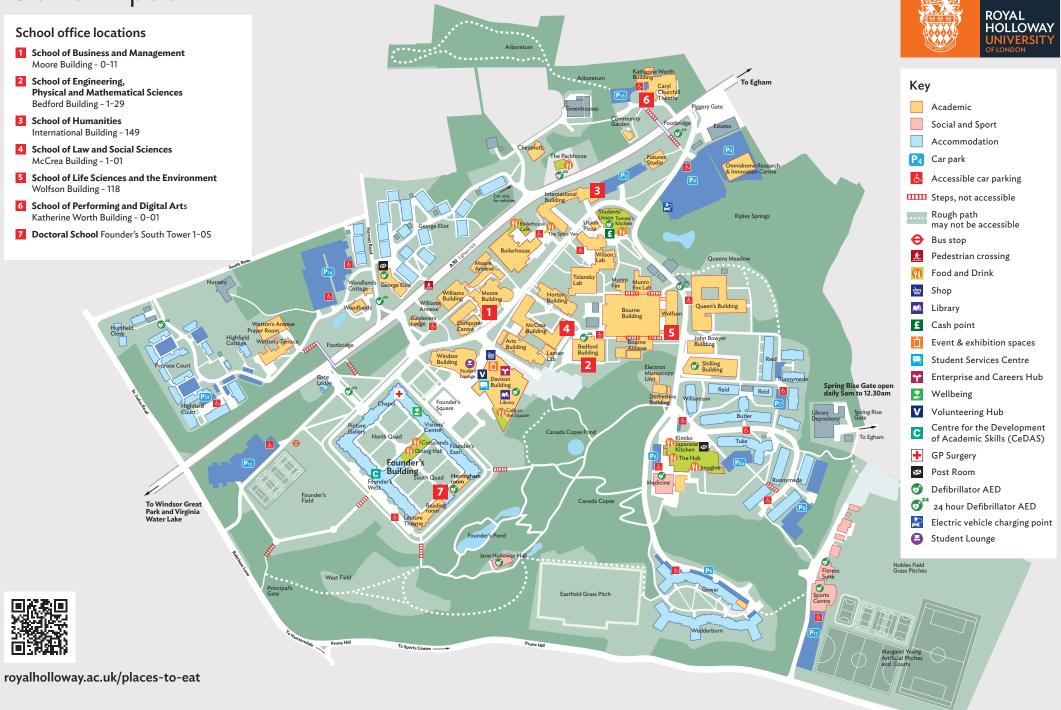

## Academic locations

Contact your school at royalholloway.ac.uk/school-contact-info

| Student Services                                      |                                                                                                                                                      |                                                                                                                                                                      |
|-------------------------------------------------------|------------------------------------------------------------------------------------------------------------------------------------------------------|----------------------------------------------------------------------------------------------------------------------------------------------------------------------|
| Centre for the Development of Academic Skills (CeDAS) | Founders West, Room 139                                                                                                                              |                                                                                                                                                                      |
| Enterprise and Careers Hub                            | Ground floor, Emily Wilding Davison Building                                                                                                         |                                                                                                                                                                      |
| GP Surgery                                            | Founder's East 1st floor<br>Ground floor, Emily Wilding Davison Building<br>Ground floor, Emily Wilding Davison Building                             |                                                                                                                                                                      |
| Student Services Centre                               |                                                                                                                                                      |                                                                                                                                                                      |
| Volunteering Hub                                      |                                                                                                                                                      |                                                                                                                                                                      |
| Wellbeing                                             | Counselling & Mental Health<br>Disability & Neurodiversity<br>Financial Advice<br>International Advice<br>Multifaith Chaplaincy<br>Wellbeing Support | Founder's East, Room 135<br>Founder's East, Room 153<br>Founder's East, Room 140<br>Founder's East, Room 132<br>Founder's East, Room 158<br>Founder's East, Room 133 |