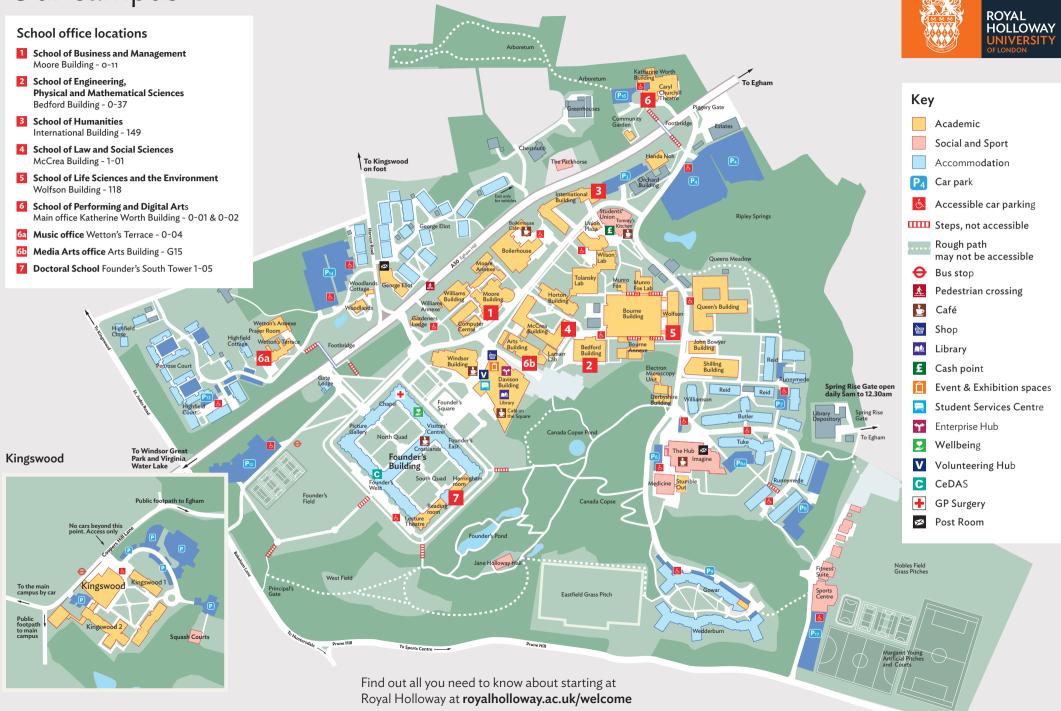

## Our campus

# Academic locations

| School offices                                            |                                                      |
|-----------------------------------------------------------|------------------------------------------------------|
| School of Business and Management                         | Moore Building - 0-11                                |
| School of Engineering, Physical and Mathematical Sciences | Bedford Building - 0-37                              |
| School of Humanities                                      | International Building - 149                         |
| School of Law and Social Sciences                         | McCrea Building - 1-01                               |
| School of Life Sciences and the Environment               | Wolfson Building - 118                               |
| School of Performing and Digital Arts                     | Main office – Katherine Worth Building - 0-01 & 0-02 |
|                                                           | Music office – Wetton's Terrace - 0-04               |
|                                                           | Media Arts office – Arts Building - G15              |
| Doctoral School                                           | Founder's South Tower 1-05                           |