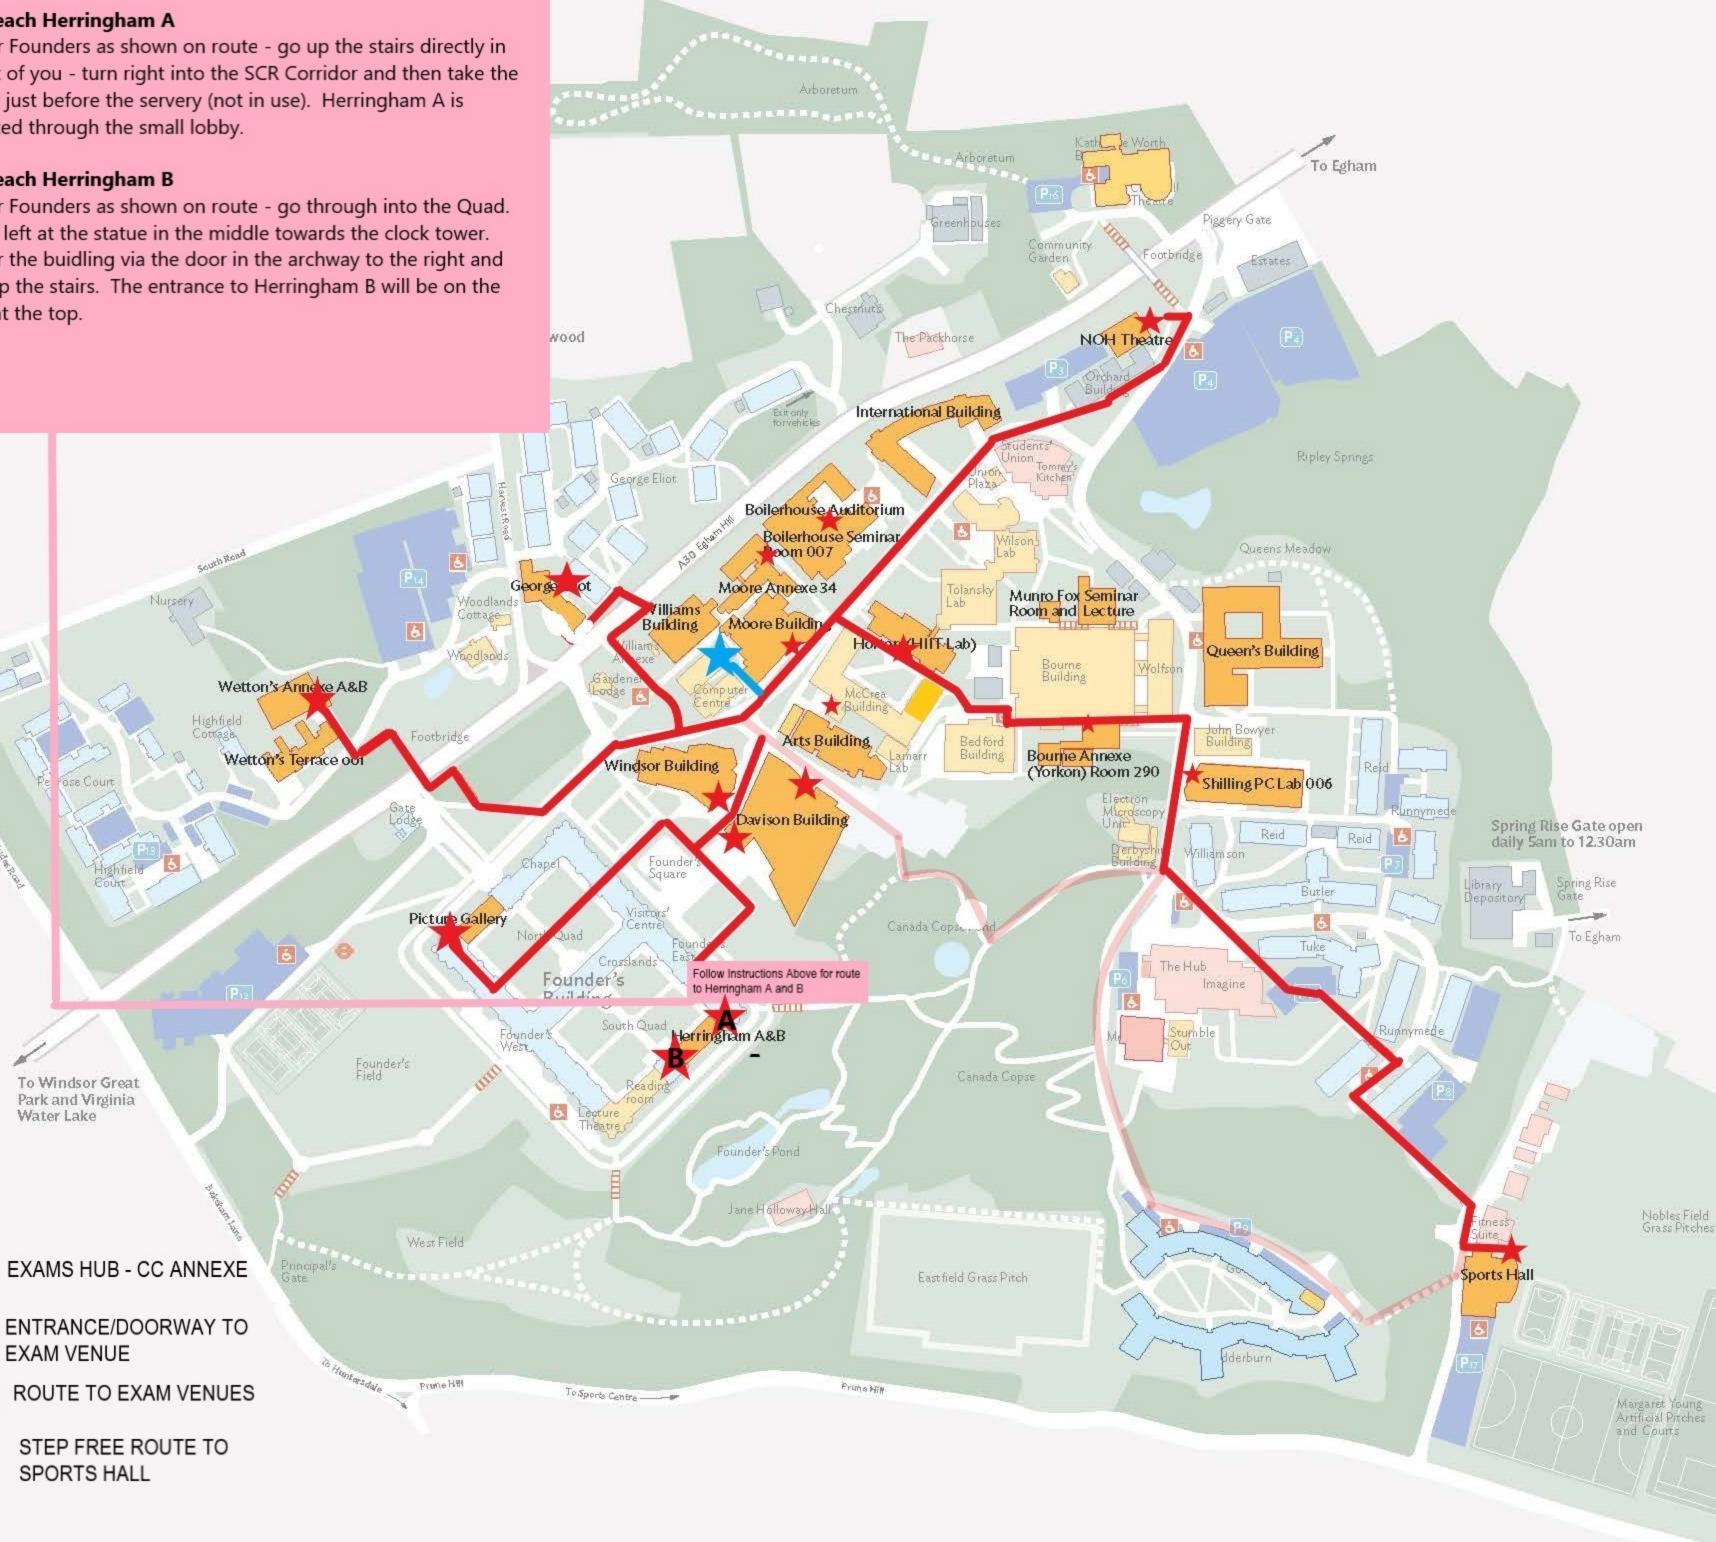

## To reach Herringham A

Enter Founders as shown on route - go up the stairs directly in front of you - turn right into the SCR Corridor and then take the door just before the servery (not in use). Herringham A is located through the small lobby.

## To reach Herringham B

Enter Founders as shown on route - go through into the Quad. Turn left at the statue in the middle towards the clock tower. Enter the builling via the door in the archway to the right and go up the stairs. The entrance to Herringham B will be on the left at the top.

STEP FREE ROUTE TO SPORTS HALL

**To Windsor Great** 

Park and Virginia

EXAM VENUE

Water Lake

## Exam sites

are highlighted in yellow on the map (WITH ROUTES WHERE NOT **OBVIOUS TO FIND**)

Arts Building Boilerhouse Auditorium Boilerhouse Seminar Room (007) Bourne Annexe (Yorkon) Room 290 George Eliot Herringham A Herringham B Horton (HITT Lab) International Building Moore Annexe 34 Munro Fox Lecture Theatre Munro Fox Seminar Room NOH Theatre **Picture Gallery Queens Building** Shilling PC Lab 006 Sports Hall Wettons Annexe A Wettons Annexe B Wettons Terrace - 001 Windsor Building