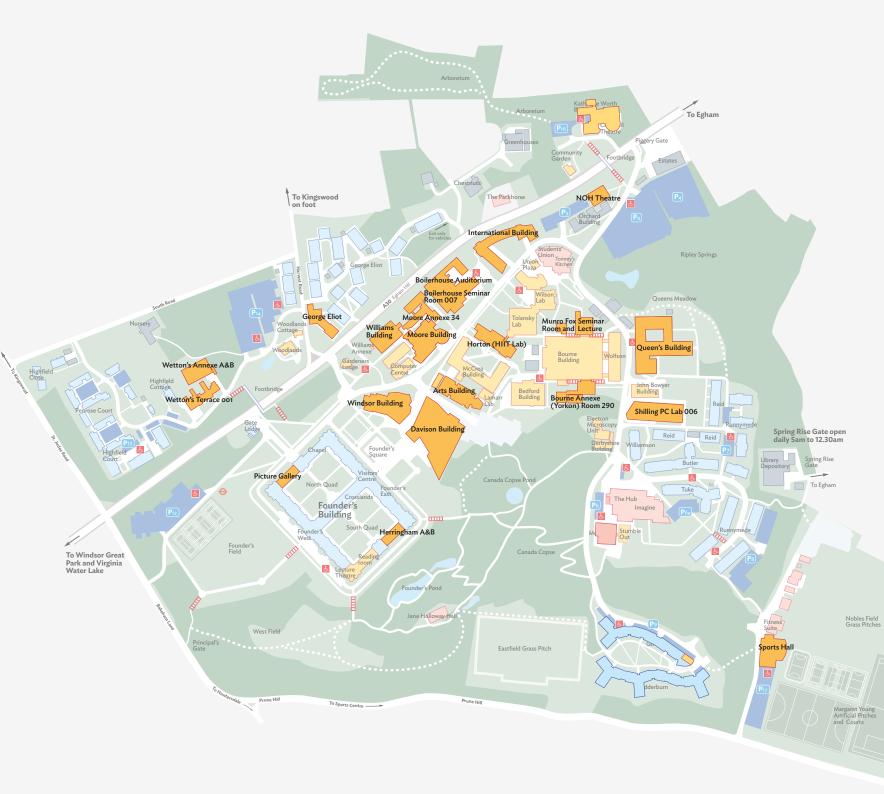

## **Exam sites** are highlighted in yellow

on the map

Arts Building **Boilerhouse Auditorium** Boilerhouse Seminar Room (007) Bourne Annexe (Yorkon) Room 290 George Eliot Herringham A Herringham B Horton (HITT Lab) International Building Moore Annexe 34 Munro Fox Lecture Theatre Munro Fox Seminar Room NOH Theatre Picture Gallery **Queens Building** Shilling PC Lab 006 Sports Hall Wettons Annexe A Wettons Annexe B Wettons Terrace - 001 Windsor Building

## Exam sites

are highlighted in yellow on the map (WITH ROUTES WHERE NOT **OBVIOUS TO FIND**)

Arts Building Boilerhouse Auditorium Boilerhouse Seminar Room (007) Bourne Annexe (Yorkon) Room 290 George Eliot Herringham A Herringham B Horton (HITT Lab) International Building Moore Annexe 34 Munro Fox Lecture Theatre Munro Fox Seminar Room NOH Theatre **Picture Gallery Queens Building** Shilling PC Lab 006 Sports Hall Wettons Annexe A Wettons Annexe B Wettons Terrace - 001 Windsor Building