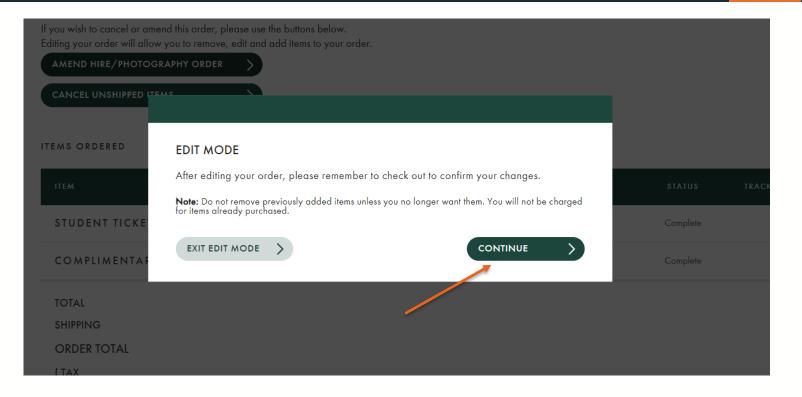

# Step 4. A warning will pop up on screen. Click 'continue' and enter edit mode.

ROYAL

HOLLOWAY UNIVERSITY