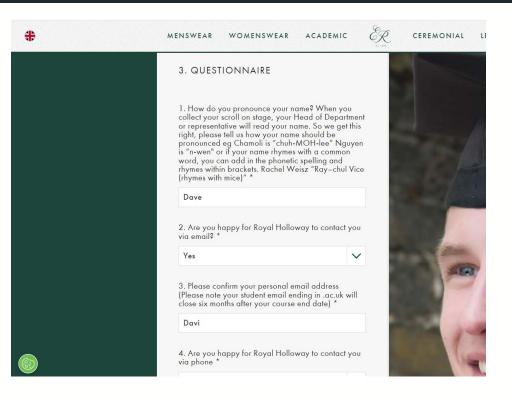

# Step 5. Follow through the same ticketing process as you have done before, by clicking 'continue'.

ROYAL

HOLLOWAY UNIVERSITY Step 6. Re-confirm your tickets and proceed to the questionnaire at stage 3. Here, amend your answer to the question about phonetic spelling. Then, click 'proceed to checkout'.