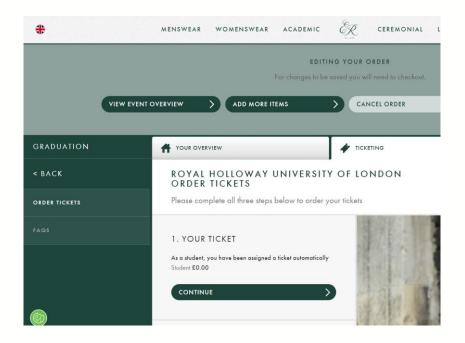

# Step 5. Follow through the same ticketing process as you have done before, by clicking 'continue'.

ROYAL

HOLLOWAY UNIVERSITY Step 6. Re-confirm your tickets and proceed to the questionnaire at stage 3. Here, amend your answer to the question about phonetic spelling. Then, click 'proceed to checkout'.