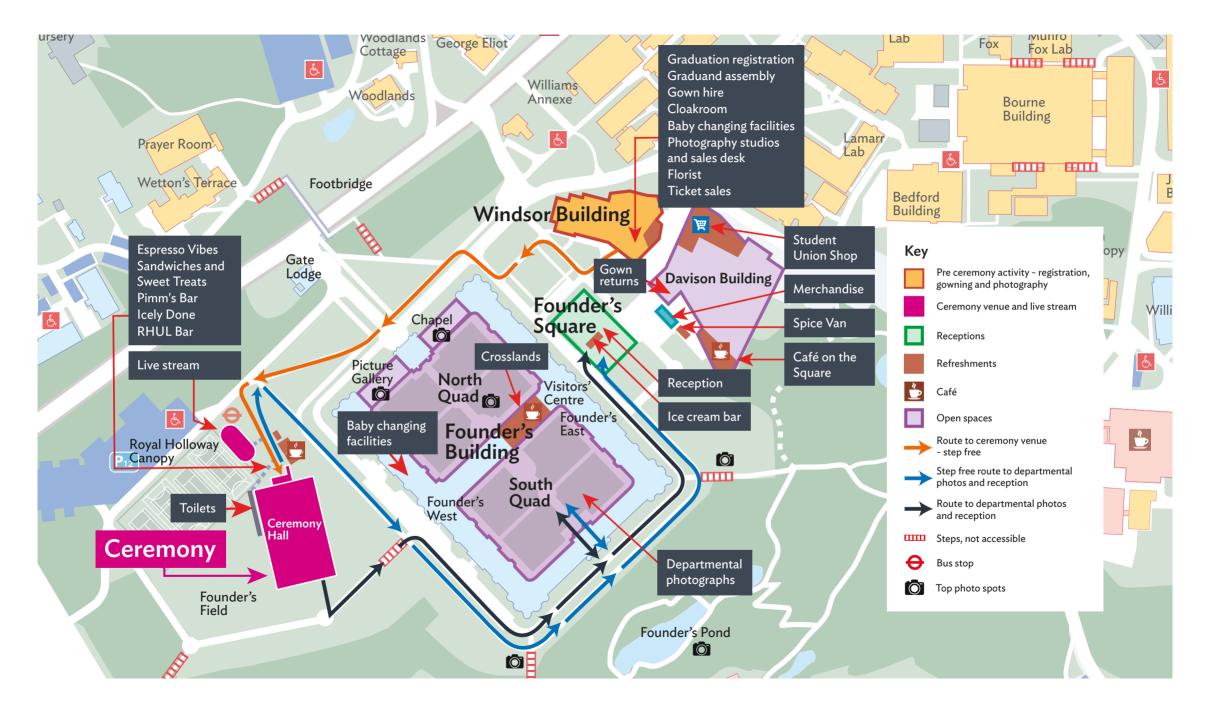

| Queries<br>Desk    | Main exit                                                                                                                                                                                                                                                                                                                                                                                                                                                                                 |                           |
|--------------------|---------------------------------------------------------------------------------------------------------------------------------------------------------------------------------------------------------------------------------------------------------