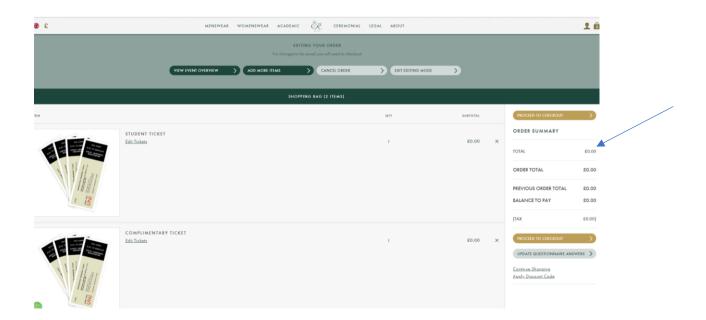

<u>Step 12</u>- Review your shopping basket (clicking the bag icon in top right) then press PROCEED TO CHECKOUT. Please ensure you checkout to finalise your order. You will be charged the balance amount for any additional tickets (previous items will appear on your screen when checking out – please do not remove these – you will only pay the balance due, not the full order again).