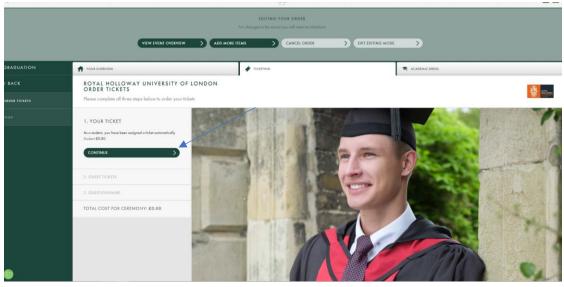

## Step 9 – Press CONTINUE

<u>Step 10</u>- Under guest tickets (on your account). There will be an option to book an additional Purchased Ticket. This not shown on the below account.

<u>Step 11</u> – Select your aditional ticket and proceed to check out (the system will ask you complete the survey questoins again).