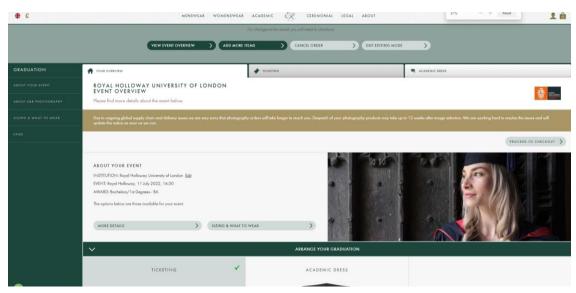

<u>Step 6</u> – Click YOUR GRADUATION HUB

|                                               |                                      |                                                         | CANCELORDER        |   |                                        |                |
|-----------------------------------------------|--------------------------------------|---------------------------------------------------------|--------------------|---|----------------------------------------|----------------|
|                                               |                                      |                                                         |                    |   |                                        |                |
| TEM                                           | STUDENT TICKE                        | CONTINUE SHOPPING                                       |                    |   | PROCEED TO CHECKOUT                    |                |
|                                               | Edit Tickets                         | Where would you like to proceed?<br>YOUR GRADUATION HUB | ACADEMIC HOME PAGE | > | TOTAL                                  | £0.00          |
| 1 13                                          |                                      | CANCEL >                                                |                    |   | ORDER TOTAL                            | £0.00          |
| Continue Shopping                             |                                      |                                                         |                    |   | PREVIOUS ORDER TOTAL<br>BALANCE TO PAY | £0.00<br>£0.00 |
| DELIVERY INFORM<br>Dispatch times displayed o | MATION<br>are the maximum envisaged. |                                                         |                    |   | (TAX                                   | £0.00)         |

Step 7 – This will take you to the below landing page

Step 8 – Scroll down to TICKETING and click CONTINUE SHOPPING