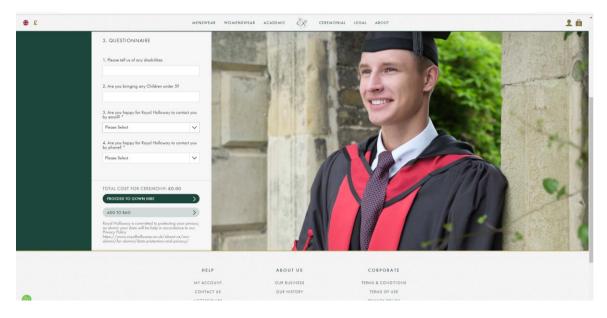

## Step 9 – Press CONTINUE

<u>Step 10</u>- Under guest tickets (on your account). There will be an option to book an additional Purchased Ticket. This not shown on the below account.

<u>Step 11</u> – Select your aditional ticket and proceed to check out (the system will ask you complete the survey questoins again).