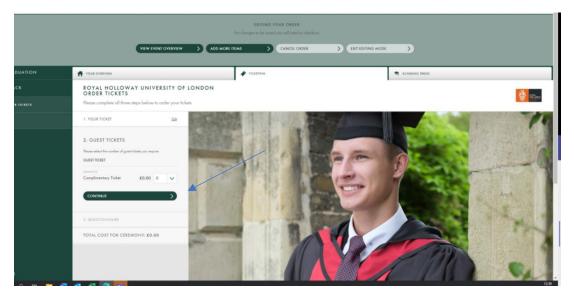

## Step 9 – Press CONTINUE

<u>Step 10</u>- Under guest tickets (on your account). There will be an option to book an additional Purchased Ticket. This not shown on the below account.

<u>Step 11</u> – Select your aditional ticket and proceed to check out (the system will ask you complete the survey questoins again).

<u>Step 12</u>- Review your shopping basket (clicking the bag icon in top right) then press PROCEED TO CHECKOUT. Please ensure you checkout to finalise your order. You will be charged the balance amount for any additional tickets (previous items will appear on your screen when checking out – please do not remove these – you will only pay the balance due, not the full order again).