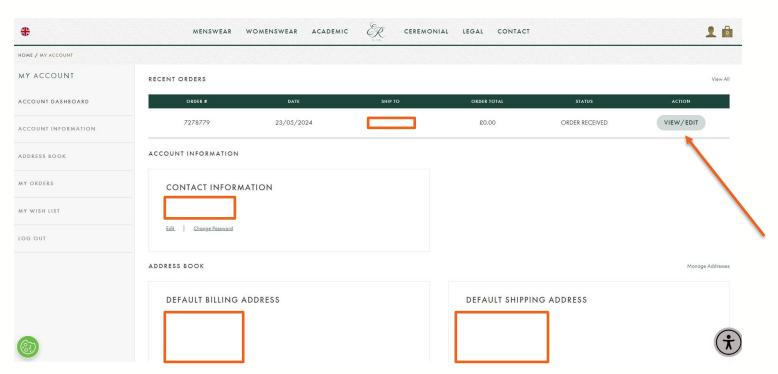

# Step-by-step phonetic spelling guide

Summer Graduation 2024



## Step 1. Log in to the booking site (<a href="https://www2.edeandravenscroft.com/graduation">https://www2.edeandravenscroft.com/graduation</a>) using the Existing Customer portal at the bottom of the page with the account details you created when registering.





## Step 2. Click 'View/Edit' on your order.





## Step 3. Scroll down on this page until you see the Cancel/Amend Order section. Click 'Amend Ticket Order'.



#### CANCEL/AMEND ORDER

If you wish to cancel or amend this order, please use the buttons below. Editing your order will allow you to remove, edit and add items to your order.

| AMEND HIRE/PHOTOGRAPHY ORDER | > |
|------------------------------|---|
| AMEND TICKET ORDER           | > |
| CANCEL TICKET ORDER          | > |
| CANCEL ENTIRE ORDER          | > |

# Step 4. A warning will pop up on screen. Click 'continue' and enter edit mode.



| ITEMS ORDERED              | EDIT MODE  After editing your order, please remember to check out to confirm your changes.  Note: Do not remove previously added items unless you no longer want them. You will not be charged | STATUS 1