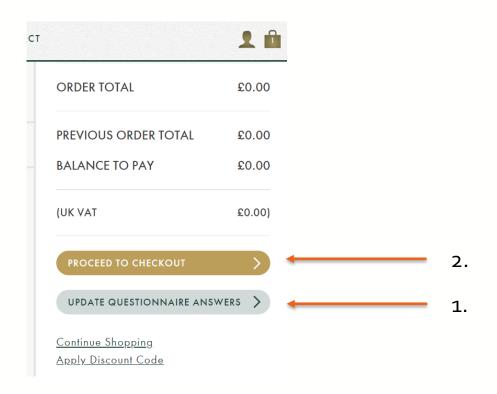

## Step 6. Re-confirm your tickets and proceed to the questionnaire at stage 3. Here, amend your answer to the question about phonetic spelling. Then, click 'proceed to checkout'.

## Step 7. Within the next summary screen click 'Update Questionnaire answers'. The screen will flash and head back to the top, where you should click 'proceed to checkout' again.