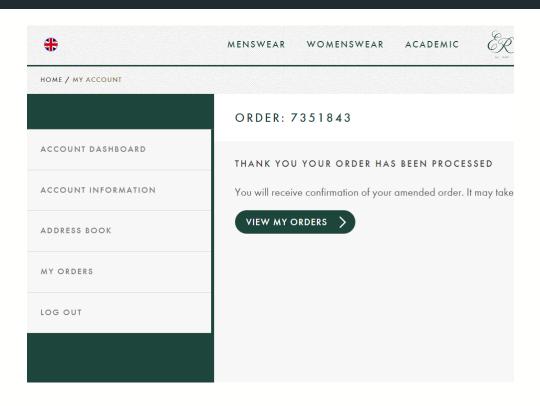

|
| TOTAL SHIPPING ORDER TOTAL |                                                                                                                                                                                                |                      |       |

## Step 5. Follow through the same ticketing process as you have done before, by clicking 'continue'.





## Step 6. Re-confirm your tickets and proceed to the questionnaire at stage 3. Here, amend your answer to the question about phonetic spelling. Then, click 'proceed to checkout'.





## Step 7. Within the next summary screen click 'Update Questionnaire answers'. The screen will flash and head back to the top, where you should click 'proceed to checkout' again.





### You have now successfully edited your phonetic spelling.