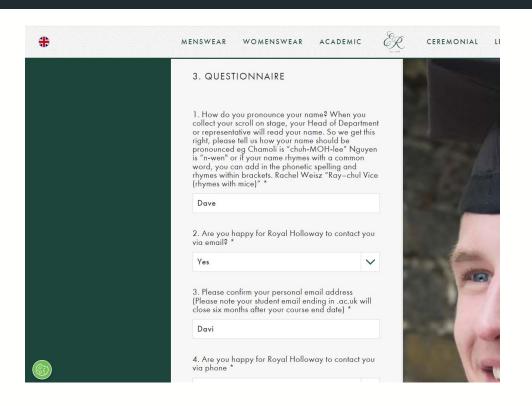

## Step 6. Re-confirm your tickets and proceed to the questionnaire at stage 3. Here, amend your answer to the question about phonetic spelling. Then, click 'proceed to checkout'.