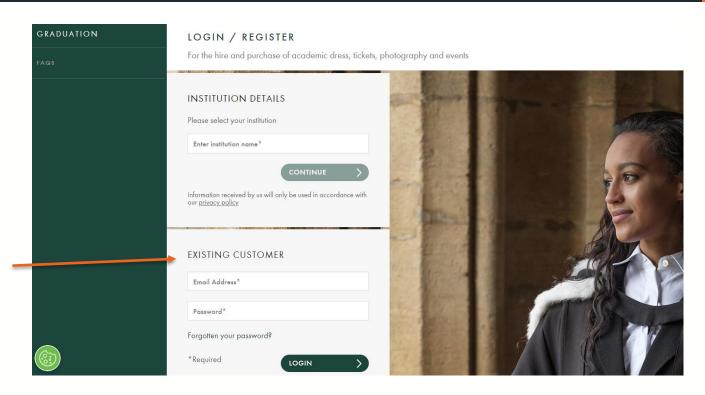

## Step 1. Log in to the booking site (<a href="https://www2.edeandravenscroft.com/graduation">https://www2.edeandravenscroft.com/graduation</a>) using the Existing Customer portal at the bottom of the page with the account details you created when registering.