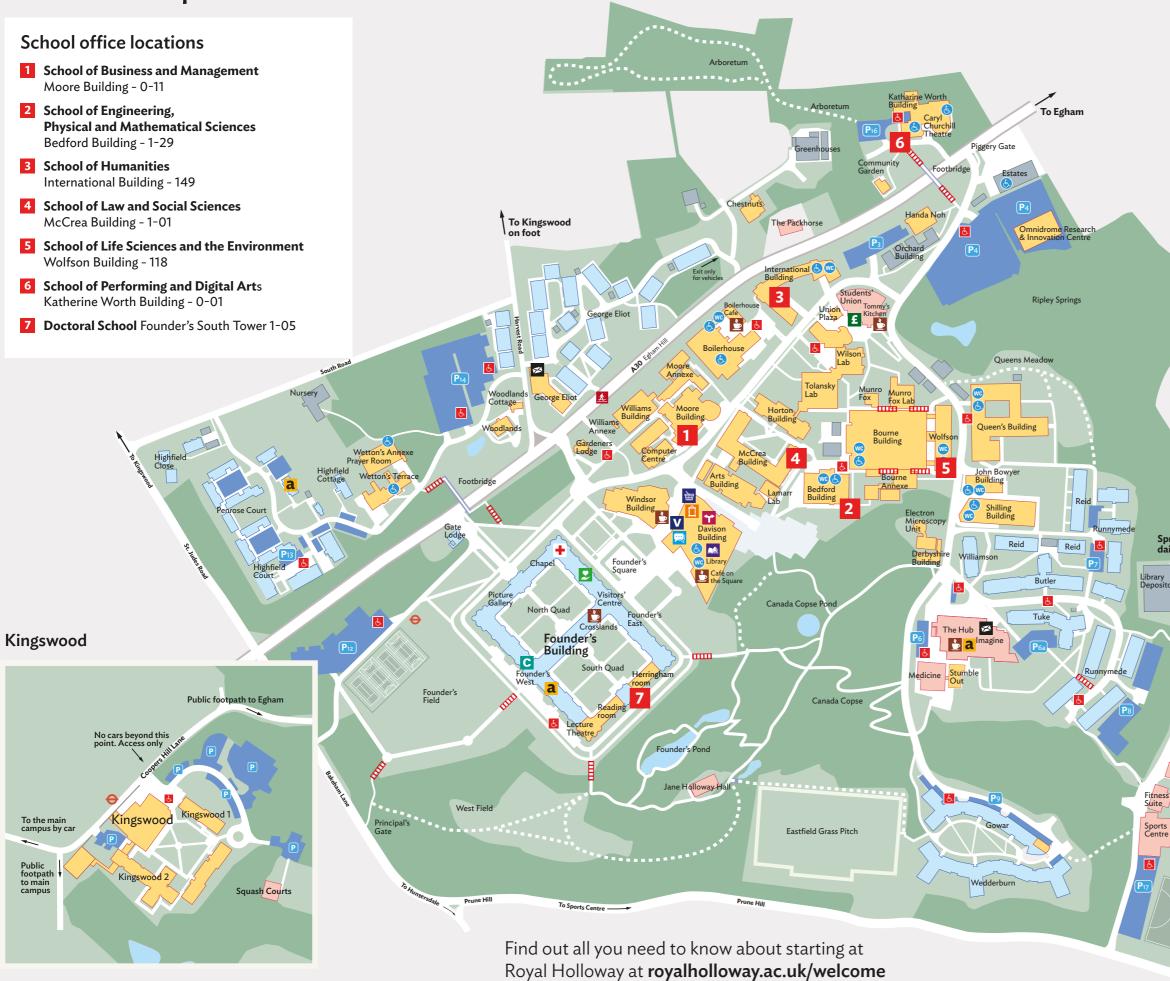

## Our campus

| Key | / |
|-----|---|
|-----|---|

|                                    | 1                     |                                     |
|------------------------------------|-----------------------|-------------------------------------|
|                                    |                       | Academic                            |
|                                    |                       | Social and Sport                    |
|                                    |                       | Accommodation                       |
|                                    | <b>P</b> <sub>4</sub> | Car park                            |
|                                    | F                     | Accessible car parking              |
|                                    |                       | Steps, not accessible               |
|                                    |                       | Rough path<br>may not be accessible |
|                                    | Ð                     | Bus stop                            |
|                                    | <u>*</u>              | Pedestrian crossing                 |
|                                    | 2                     | Café                                |
|                                    |                       | Shop                                |
|                                    |                       | Library                             |
|                                    | £                     | Cash point                          |
| ,<br>                              | Û                     | Event & exhibition spaces           |
|                                    | 旲                     | Student Services Centre             |
|                                    | *                     | Enterprise and Careers Hub          |
|                                    | 2                     | Wellbeing                           |
|                                    | V                     | Volunteering Hub                    |
|                                    | С                     | CeDAS                               |
|                                    | +                     | GP Surgery                          |
|                                    | ×                     | Post Room                           |
| g Rise Gate open<br>5am to 12.30am | wc                    | Gender neutral toilets              |
| Spring Rise<br>Gate                | G                     | Disabled toilets                    |
| To Egham                           | a                     | Amazon locker                       |
|                                    |                       |                                     |

## Academic locations

| School offices                                            |                                 |
|-----------------------------------------------------------|---------------------------------|
| School of Business and Management                         | Moore Building - 0-11           |
| School of Engineering, Physical and Mathematical Sciences | Bedford Building - 1-29         |
| School of Humanities                                      | International Building - 149    |
| School of Law and Social Sciences                         | McCrea Building - 1-01          |
| School of Life Sciences and the Environment               | Wolfson Building - 118          |
| School of Performing and Digital Arts                     | Katherine Worth Building - 0-01 |
| Doctoral School                                           | Founder's South Tower 1-05      |